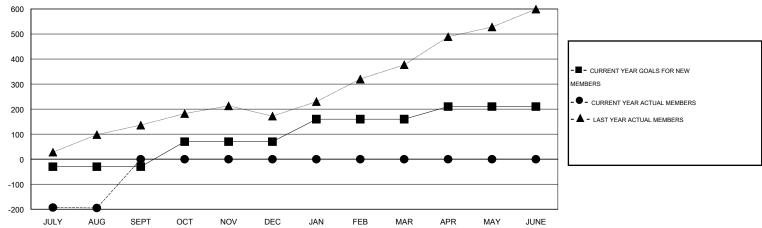

## GOALS AND ACTUAL MEMBERS CUMULATIVE

| DROPPED CLUBS: 0  DROPPED MEMBERS |          | 16 CLUBS OF 77 ADDED 1 OR MORE<br>NEW MEMBERS | GENDER DISTRIBUTION           MALE         3,404 (69.61%)           FEMALE         1,486 (30.39%) |  |       |
|-----------------------------------|----------|-----------------------------------------------|---------------------------------------------------------------------------------------------------|--|-------|
| DECEASED                          | 3        | CLICK HERE FOR HEALTH                         | FAMILY UNIT MEMBERS                                                                               |  | 2,949 |
| CLUB CANCELLED OTHER              | 0<br>261 | ASSESSMENT DATA                               | HEAD OF HOUSEHOLD                                                                                 |  | 860   |
| TOTAL                             | 264      |                                               | NON-HEAD OF HOUSEHOLD                                                                             |  | 2,089 |