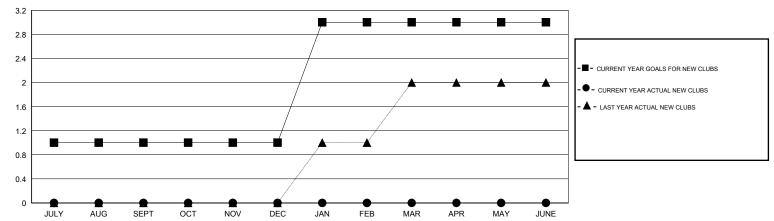

|                  |
| QUARTER                      | NEW CLUB<br>GOAL | NEW CLUBS         | DROPPED<br>CLUBS | NET<br>GAIN/LOSS | QUARTER                      | NEW MEMBER<br>GOAL | CHARTER AND<br>NEW MEMBERS<br>ADDED | DROPPED<br>MEMBERS | NET<br>GAIN/LOSS |
| JULY/AUG/SEPT<br>OCT/NOV/DEC | 1<br>0           | 0                 | 0<br>0           | 0<br>0           | JULY/AUG/SEPT<br>OCT/NOV/DEC | -30<br>100         | 69<br>0                             | 264<br>0           | -195<br>0        |
| JAN/FEB/MAR<br>APR/MAY/JUNE  | 2                | 0                 | 0                | 0                | JAN/FEB/MAR<br>APR/MAY/JUNE  | 90<br>50           | 0                                   | 0                  | 0<br>0           |

## GOALS AND ACTUAL NEW CLUBS CUMULATIVE



## GOALS AND ACTUAL MEMBERS CUMULATIVE



| DROPPED CLUBS: 0  DROPPED MEMBERS |          | 16 CLUBS OF 77 ADDED 1 OR MORE<br>NEW MEMBERS | GENDER DISTRIBUTION           MALE         3,404 (69.61%)           FEMALE         1,486 (30.39%) |  |       |
|-----------------------------------|----------|-----------------------------------------------|---------------------------------------------------------------------------------------------------|--|-------|
| DECEASED                          | 3        | CLICK HERE FOR HEALTH                         | FAMILY UNIT MEMBERS                                                                               |  | 2,949 |
| CLUB CANCELLED OTHER              | 0<br>261 | ASSESSMENT DATA                               | HEAD OF HOUSEHOLD